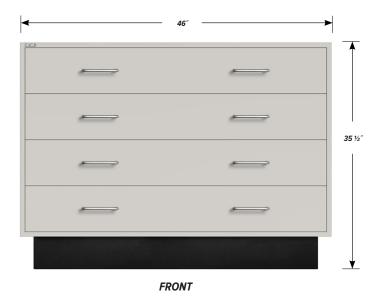

## Four "B" drawer base cabinet.

Cabinet Dimensions: 46" wide, 35 1/2" high, 22" deep

## "B" Drawer

Drawer Face Dimensions: 44 %" wide, 6 11/16" high, 1" thick

Dwr. Body Inside Dims.: 41 %" wide, 5" high, 19  $\frac{1}{2}$ " deep. Weight Capacity: 75 lbs.

PD - WL-4604 - v.2.1