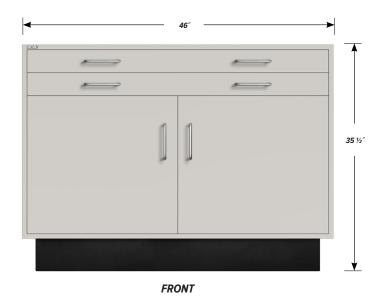

## Two "A" drawer, two "C" door base cabinet.

Cabinet Dimensions: 46" wide, 35 1/2" high, 22" deep

### "A" Drawer

Drawer Face Dimensions: 44 %" wide, 3 1/4" high, 1" thick. Dwr. Body Inside Dims.: 41 1/4" wide, 2" high, 19 1/2" deep. Weight Capacity: 75 lbs.

### "C" Door

Door Face Dimensions: 22 1/4" wide, 20 3/8" high, 1" thick.

PD - WL-4603 - v.2.1