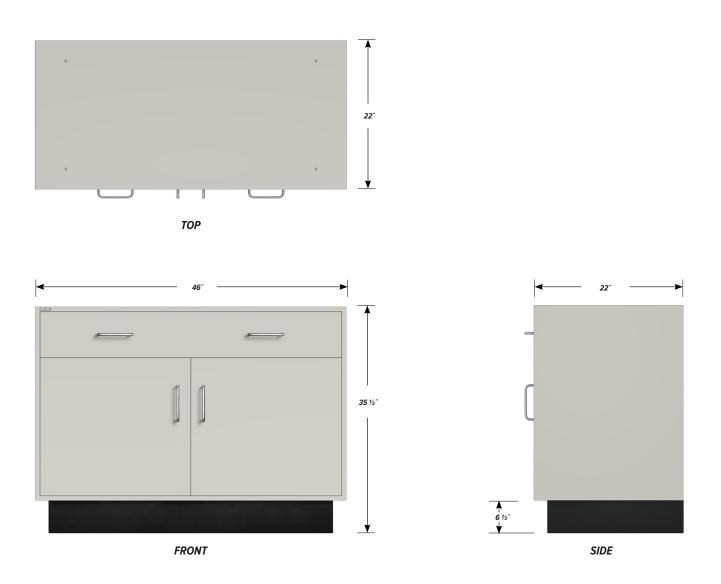

## WL-4602 FEATURES

One "B" drawer, two "C" door base cabinet.

Cabinet Dimensions: 46" wide, 35 1/2" high, 22" deep

#### NOTE:

Island Cabinets are also available with standard full-width bases for use when not positioned at the end of an island.