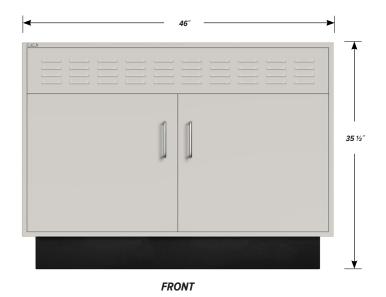

### **WL-4601 FEATURES**

One "B" panel, two "C" door base cabinet.

Cabinet Dimensions: 46" wide, 35 1/2" high, 22" deep