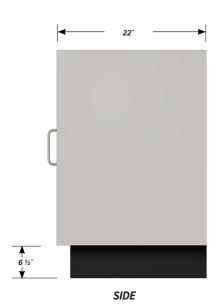

### **WL-4601 FEATURES**

One "B" panel, two "C" door base cabinet.

Cabinet Dimensions: 46" wide, 35 1/2" high, 22" deep