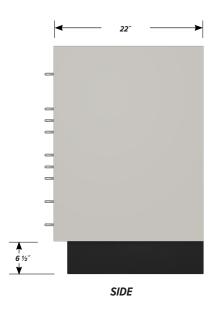

## WL-4235 FEATURES

One full width "B" drawer, six half width "A" drawer, one half width "B" drawer, one half width "C" drawer base cabinet.

Cabinet Dimensions: 42" wide, 35 1/2" high, 22" deep

FRONT