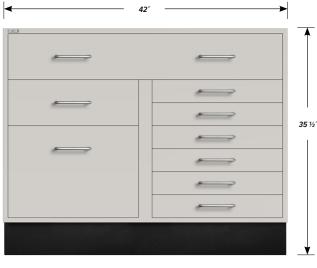

## WL-4235 FEATURES

One full width "B" drawer, six half width "A" drawer, one half width "B" drawer, one half width "C" drawer base cabinet.

Cabinet Dimensions: 42" wide, 35 1/2" high, 22" deep

FRONT