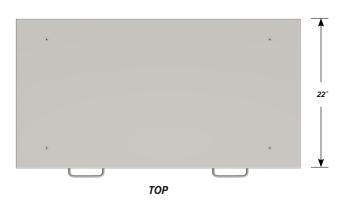

## WL-4235 FEATURES

One full width "B" drawer, six half width "A" drawer, one half width "B" drawer, one half width "C" drawer base cabinet.

Cabinet Dimensions: 42" wide, 35 1/2" high, 22" deep

FRONT