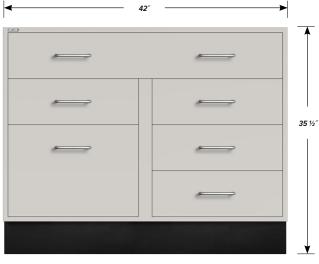

# One full width "B" drawer, four half width "B" drawer, one half width "C" drawer base cabinet.

Cabinet Dimensions: 42" wide, 35 1/2" high, 22" deep

#### "B" Drawer (full width)

Drawer Face Dimensions: 40 %" wide, 6  $^{11/16}$ " high, 1" thick. Drawer Body Inside Dimensions: 37 %" w, 5" h, 19  $\frac{1}{2}$ " deep. Weight Capacity: 75 lbs.

#### "B" Drawer (half width)

Drawer Face Dimensions:  $19 \frac{3}{8}$ " wide,  $6 \frac{11}{16}$ " high, 1" thick. Drawer Body Inside Dimensions:  $16 \frac{7}{6}$ " w, 5" h,  $19 \frac{1}{2}$ " deep. Weight Capacity: 75 lbs.

## "C" Drawer (half width)

Drawer Face Dimensions: 19 3/8" wide, 13 1/2" high, 1" thick. Drawer Body Inside Dimensions: 16 7/8" w, 9 1/2" h, 19 1/2" deep. Weight Capacity: 75 lbs.

All "C" drawers accept standard hanging files with the addition of our Hanging File Adapter Kit.