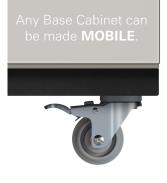

# BENCH HIGH BASE CABINET WL-4225

Teclab builds modular cabinetry of superior strength, thanks to twin fullperimeter frames. We also set door and drawer faces into the cabinet shell to protect the contents from spills.