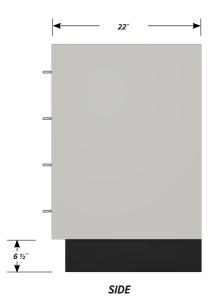

# One full width "B" drawer, four half width "B" drawer, one half width "C" drawer base cabinet.

Cabinet Dimensions: 42" wide, 35 1/2" high, 22" deep