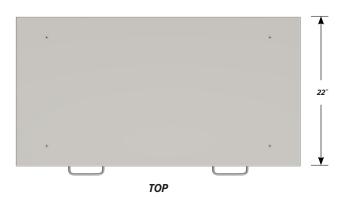

# One full width "B" drawer, four half width "B" drawer, one half width "C" drawer base cabinet.

Cabinet Dimensions: 42" wide, 35 1/2" high, 22" deep