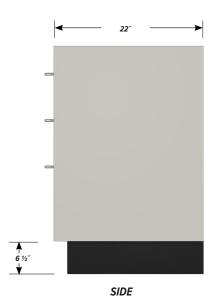

# One full width "B" drawer, two half width "B" drawer, two half width "C" drawer base cabinet.

Cabinet Dimensions: 42" wide, 35 1/2" high, 22" deep