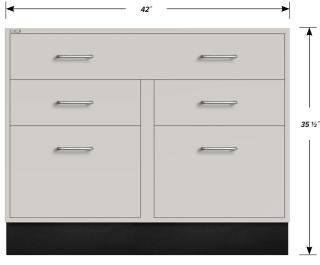

# One full width "B" drawer, two half width "B" drawer, two half width "C" drawer base cabinet.

Cabinet Dimensions: 42" wide, 35 1/2" high, 22" deep

#### "B" Drawer (full width)

Drawer Face Dimensions:  $40 \frac{3}{8}$ " wide,  $6 \frac{11}{16}$ " high, 1" thick. Drawer Body Inside Dimensions:  $37 \frac{3}{6}$ " w, 5" h,  $19 \frac{1}{2}$ " deep. Weight Capacity: 75 lbs.

### "B" Drawer (half width)

Drawer Face Dimensions:  $19 \frac{3}{8}$ " wide,  $6 \frac{11}{16}$ " high, 1" thick. Drawer Body Inside Dimensions:  $16 \frac{7}{6}$ " w, 5" h,  $19 \frac{1}{2}$ " deep. Weight Capacity: 75 lbs.

## "C" Drawer (half width)

Drawer Face Dimensions: 19 3/8" wide, 13 1/2" high, 1" thick. Drawer Body Inside Dimensions: 16 7/8" w, 9 1/2" h, 19 1/2" deep. Weight Capacity: 75 lbs.

All "C" drawers accept standard hanging files with the addition of our Hanging File Adapter Kit.