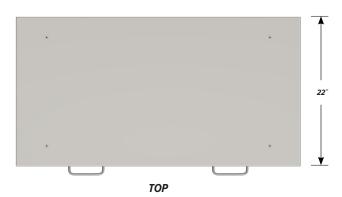

# One full width "B" drawer, two half width "B" drawer, two half width "C" drawer base cabinet.

Cabinet Dimensions: 42" wide, 35 1/2" high, 22" deep