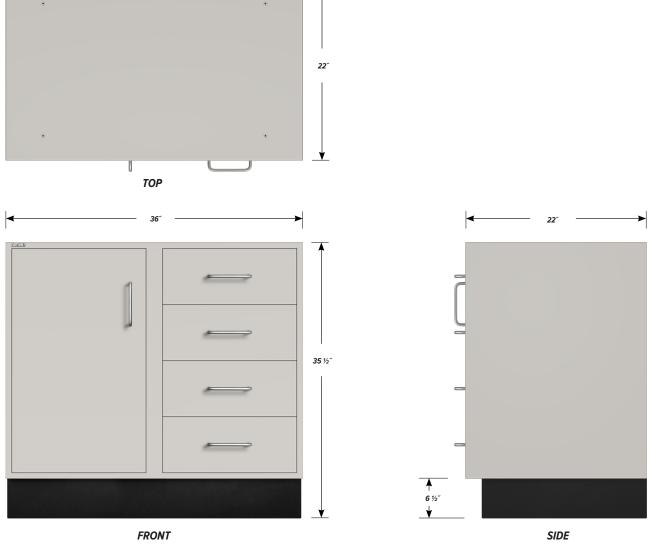

# Four half width "B" drawer, one "D" door with RH pull base cabinet.

Cabinet Dimensions: 36" wide, 35 1/2" high, 22" deep

#### "B" Drawer (half width)

Drawer Face Dimensions:  $16 \frac{3}{8}$ " w,  $6 \frac{11}{16}$ " h, 1" thick. Drawer Body Inside Dims.:  $13 \frac{7}{8}$ " w, 5" h,  $19 \frac{1}{2}$ " deep. Weight Capacity: 75 lbs.

### "D" Door with Right Hand Pull

Door Face Dimensions: 16 3/8" wide, 27 3/16" high, 1" thick.

PD - WL-3655 - v.2.0