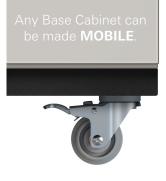

# BENCH HIGH BASE CABINET WL-3639

Teclab builds modular cabinetry of superior strength, thanks to twin fullperimeter frames. We also set door and drawer faces into the cabinet shell to protect the contents from spills.