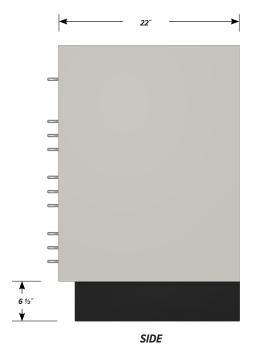

### WL-3639 FEATURES

One full width "B" drawer, six half width "A" drawer, one half width "B" drawer, one half width "C" drawer base cabinet.

Cabinet Dimensions: 36" wide, 35 1/2" high, 22" deep