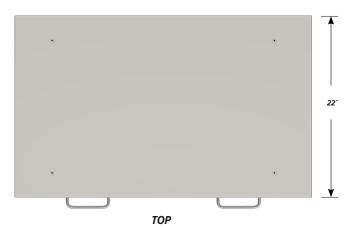

### WL-3639 FEATURES

One full width "B" drawer, six half width "A" drawer, one half width "B" drawer, one half width "C" drawer base cabinet.

Cabinet Dimensions: 36" wide, 35 1/2" high, 22" deep