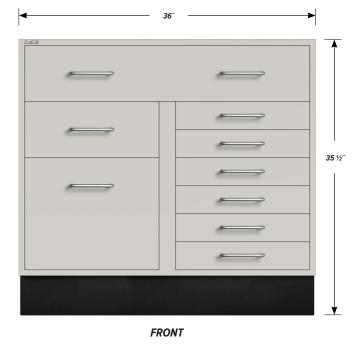

### WL-3639 FEATURES

One full width "B" drawer, six half width "A" drawer, one half width "B" drawer, one half width "C" drawer base cabinet.

Cabinet Dimensions: 36" wide, 35 1/2" high, 22" deep