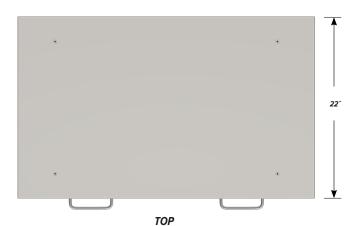

# One full width "B" drawer, two half width "B" drawer, two half width "C" drawer base cabinet.

Cabinet Dimensions: 36" wide, 35 1/2" high, 22" deep