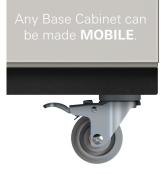

# BENCH HIGH BASE CABINET WL-3627

Teclab builds modular cabinetry of superior strength, thanks to twin fullperimeter frames. We also set door and drawer faces into the cabinet shell to protect the contents from spills.