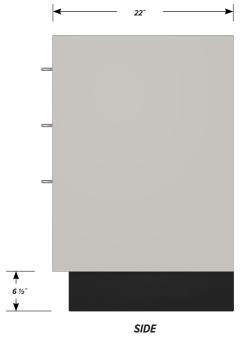

# One full width "B" drawer, two half width "B" drawer, two half width "C" drawer base cabinet.

Cabinet Dimensions: 36" wide, 35 1/2" high, 22" deep