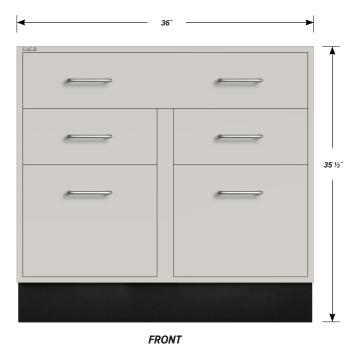

# One full width "B" drawer, two half width "B" drawer, two half width "C" drawer base cabinet.

Cabinet Dimensions: 36" wide, 35 1/2" high, 22" deep

#### "B" Drawer (full width)

Drawer Face Dimensions:  $34 \frac{3}{6}$ " w,  $6 \frac{11}{16}$ " h, 1" thick. Drawer Body Inside Dims.:  $31 \frac{7}{6}$ " w, 5" h,  $19 \frac{1}{2}$ " deep. Weight Capacity: 75 lbs.

### "B" Drawer (half width)

Drawer Face Dimensions:  $16 \frac{3}{8}$ " w,  $6 \frac{11}{16}$ " h, 1" thick. Drawer Body Inside Dims.:  $13 \frac{7}{8}$ " w, 5" h,  $19 \frac{1}{2}$ " deep. Weight Capacity: 75 lbs.

## "C" Drawer (half width)

Drawer Face Dimensions:  $16 \frac{3}{8}$ " w,  $13 \frac{1}{2}$ " h, 1" thick. Drawer Body Inside Dims.:  $13 \frac{7}{8}$ " w,  $9 \frac{1}{2}$ " h,  $19 \frac{1}{2}$ " deep. Weight Capacity: 75 lbs.