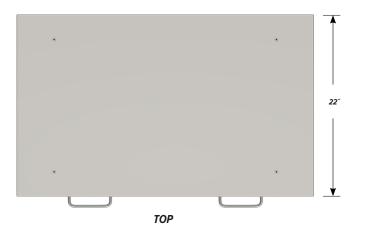

### Two full width "C" drawer base cabinet.

Cabinet Dimensions: 36" wide, 35 1/2" high, 22" deep