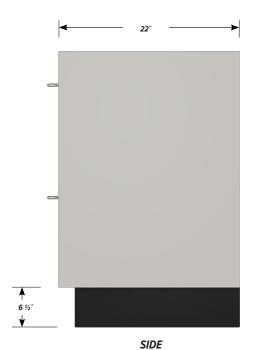

### Two full width "C" drawer base cabinet.

Cabinet Dimensions: 36" wide, 35 1/2" high, 22" deep