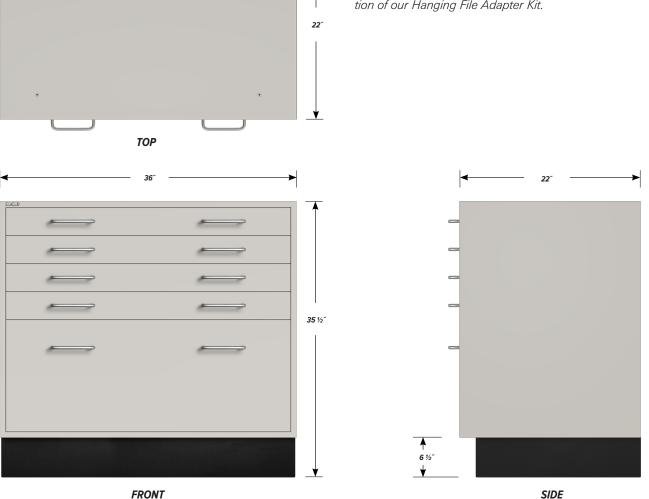

## Four full width "A" drawer, one full width "C" drawer base cabinet.

Cabinet Dimensions: 36" wide, 35 1/2" high, 22" deep

Drawer Face Dimensions: 34 %'' w, 3 1/4'' h, 1" thick. Drawer Body Inside Dims.: 31 7/8'' w, 2" h, 19 1/2'' deep. Weight Capacity: 75 lbs.

## "C" Drawer (full width)

Drawer Face Dimensions:  $34 \frac{3}{8}$ " w,  $13 \frac{1}{2}$ " h, 1" thick. Drawer Body Inside Dims.:  $31 \frac{7}{8}$ " w,  $9 \frac{1}{2}$ " h,  $19 \frac{1}{2}$ " deep. Weight Capacity: 75 lbs.

All "C" drawers accept standard hanging files with the addition of our Hanging File Adapter Kit.

PD - WL-3624 - v.2.0