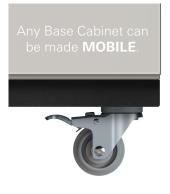

## BENCH HIGH BASE CABINET WL-3624

Teclab builds modular cabinetry of superior strength, thanks to twin fullperimeter frames. We also set door and drawer faces into the cabinet shell to protect the contents from spills.