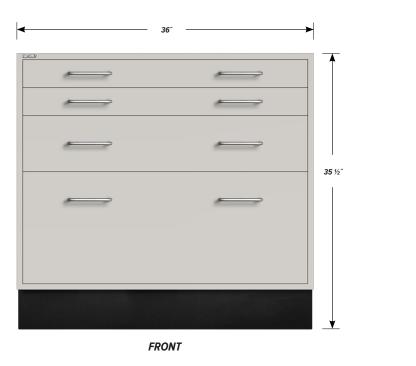

# Two full width "A" drawer, one full width "B" drawer, one full width "C" drawer base cabinet.

Cabinet Dimensions: 36" wide, 35 1/2" high, 22" deep

### "A" Drawer (full width)

Drawer Face Dimensions:  $34 \frac{3}{8}$ " wide,  $3 \frac{1}{4}$ " high, 1" thick. Drawer Body Inside Dims.:  $31 \frac{7}{8}$ " w, 2" h,  $19 \frac{1}{2}$ " deep. Weight Capacity: 75 lbs.

#### "B" Drawer (full width)

Drawer Face Dimensions:  $34 \frac{3}{8}$ " w,  $6 \frac{11}{16}$ " h, 1" thick. Drawer Body Inside Dims.:  $31 \frac{7}{8}$ " w, 5" h,  $19 \frac{1}{2}$ " deep. Weight Capacity: 75 lbs.

#### "C" Drawer (full width)

Drawer Face Dimensions:  $34 \frac{3}{8}$ " w,  $13 \frac{1}{2}$ " h, 1" thick. Drawer Body Inside Dims.:  $31 \frac{7}{8}$ " w,  $9 \frac{1}{2}$ " h,  $19 \frac{1}{2}$ " deep. Weight Capacity: 75 lbs.