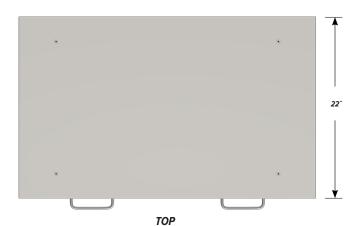

# Two full width "A" drawer, one full width "B" drawer, one full width "C" drawer base cabinet.

Cabinet Dimensions: 36" wide, 35 1/2" high, 22" deep