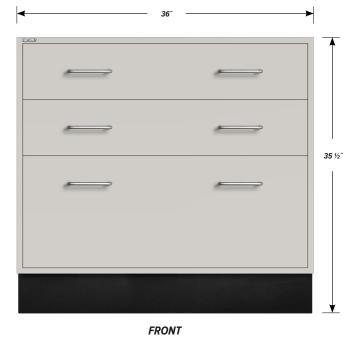

## **WL-3622 FEATURES**

Two full width "B" drawer, one full width "C" drawer base cabinet.

Cabinet Dimensions: 36" wide, 35 1/2" high, 22" deep

## "B" Drawer (full width)

Drawer Face Dimensions: 34 %" w, 6 11/16" h, 1" thick. Drawer Body Inside Dims.: 31 %" w, 5" h, 19 1/2" deep. Weight Capacity: 75 lbs.

## "C" Drawer (full width)

Drawer Face Dimensions: 34 %" w, 13 1/2" h, 1" thick. Drawer Body Inside Dims.: 31 %" w, 9 1/2" h, 19 1/2" deep. Weight Capacity: 75 lbs.

All "C" drawers accept standard hanging files with the addition of our Hanging File Adapter Kit.