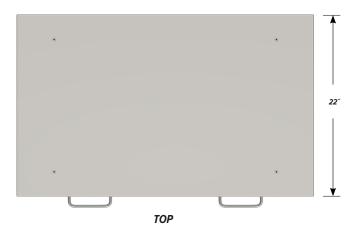

## **WL-3622 FEATURES**

Two full width "B" drawer, one full width "C" drawer base cabinet.

Cabinet Dimensions: 36" wide, 35 1/2" high, 22" deep