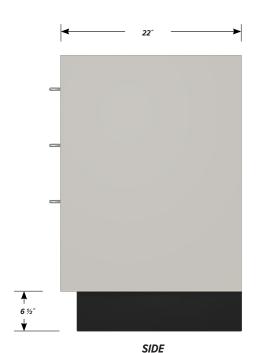

## **WL-3622 FEATURES**

Two full width "B" drawer, one full width "C" drawer base cabinet.

Cabinet Dimensions: 36" wide, 35 1/2" high, 22" deep