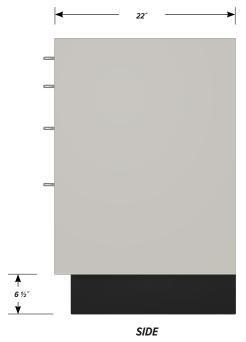

# Two "A" drawer, one "B" drawer, one "C" drawer base cabinet.

Cabinet Dimensions: 30" wide, 35 1/2" high, 22" deep