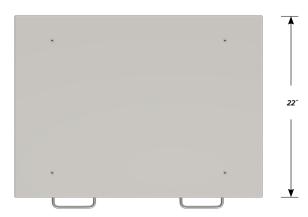

# Two "A" drawer, one "B" drawer, one "C" drawer base cabinet.

Cabinet Dimensions: 30" wide, 35 1/2" high, 22" deep