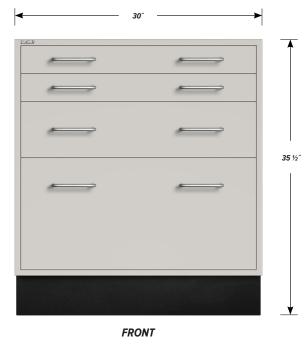

# Two "A" drawer, one "B" drawer, one "C" drawer base cabinet.

Cabinet Dimensions: 30" wide, 35 1/2" high, 22" deep

#### "A" Drawer

Drawer Face Dimensions: 28 %'' wide, 3  $1\!/\!4''$  high, 1" thick. Drawer Body Inside Dimensions: 25  $7\!/\!6''$  wide, 2" high, 20" deep. Weight Capacity: 75 lbs.

#### "B" Drawer

Drawer Face Dimensions: 28  $\frac{3}{8}$ " wide, 6  $\frac{11}{16}$ " high, 1" thick. Drawer Body Inside Dimensions: 25  $\frac{7}{6}$ " w, 5" h, 19  $\frac{1}{2}$ " deep. Weight Capacity: 75 lbs.

#### "C" Drawer

Drawer Face Dimensions: 28  $\frac{3}{8}$ " wide, 13  $\frac{1}{2}$ " high, 1" thick. Drawer Body Inside Dimensions: 25  $\frac{7}{8}$ " w, 9  $\frac{1}{2}$ " h, 19  $\frac{1}{2}$ " deep. Weight Capacity: 75 lbs.