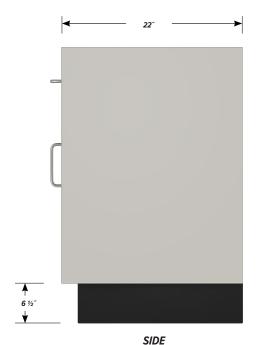

### One "B" drawer, two "C" door base cabinet.

Cabinet Dimensions: 30" wide, 35 1/2" high, 22" deep

**FRONT** 