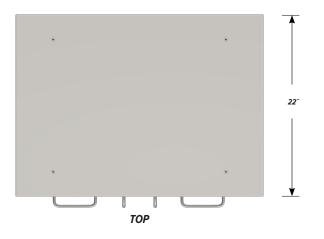

### One "B" drawer, two "C" door base cabinet.

Cabinet Dimensions: 30" wide, 35 1/2" high, 22" deep

**FRONT** 