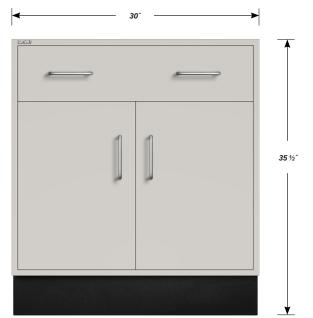

### One "B" drawer, two "C" door base cabinet.

Cabinet Dimensions: 30" wide, 35 1/2" high, 22" deep

**FRONT** 

#### "B" Drawer

Drawer Face Dimensions: 28 % " wide, 6  $^11/_{16}$  " high, 1" thick. Drawer Body Inside Dimensions: 25  $7/\!\!6$  " w, 5" h, 19  $1/\!\!2$  " deep. Weight Capacity: 75 lbs.

#### "C" Door

Door Face Dimensions: 14 1/4" wide, 20 3/8" high, 1" thick.

PD - WL-3003 - v.2.0