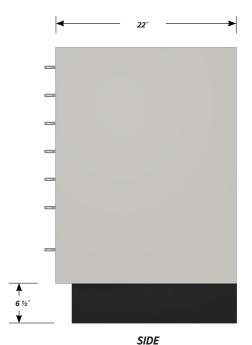

### Six "A" drawer, one "B" drawer base cabinet.

Cabinet Dimensions: 24" wide, 35 ½" high, 22" deep