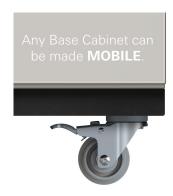

# BENCH HIGH BASE CABINET WL-2422

Teclab builds modular cabinetry of superior strength, thanks to twin full-perimeter frames. We also set door and drawer faces into the cabinet shell to protect the contents from spills.