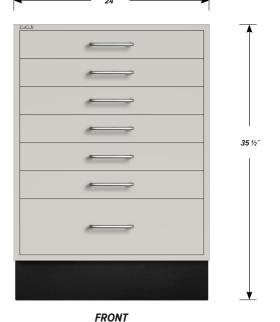

### Six "A" drawer, one "B" drawer base cabinet.

Cabinet Dimensions: 24" wide, 35 ½" high, 22" deep

#### "A" Drawer

Drawer Face Dimensions: 22 %" wide, 3 14" high, 1" thick. Drawer Body Inside Dimensions: 19 76" w, 2" h, 19 12" deep. Weight Capacity: 75 lbs.

# "B" Drawer

Drawer Face Dimensions: 22 %" wide, 6 11/16" high, 1" thick. Drawer Body Inside Dimensions: 19 7/6" w, 5" h, 19 1/2" deep. Weight Capacity: 75 lbs.

PD - WL-2422 - v.2.0