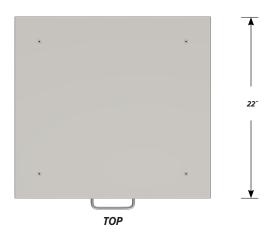

### Six "A" drawer, one "B" drawer base cabinet.

Cabinet Dimensions: 24" wide, 35 ½" high, 22" deep