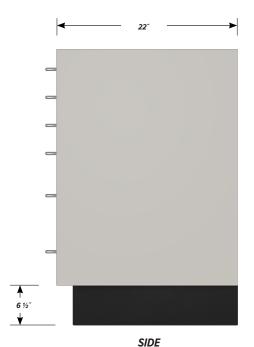

### Four "A" drawer, two "B" drawer base cabinet.

Cabinet Dimensions: 24" wide, 35 1/2" high, 22" deep