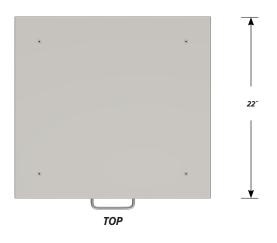

### Four "A" drawer, two "B" drawer base cabinet.

Cabinet Dimensions: 24" wide, 35 1/2" high, 22" deep