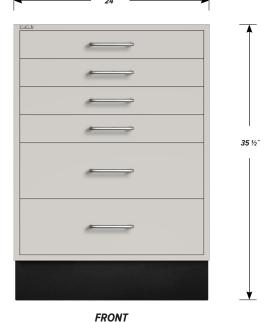

### Four "A" drawer, two "B" drawer base cabinet.

Cabinet Dimensions: 24" wide, 35 1/2" high, 22" deep

#### "A" Drawer

Drawer Face Dimensions: 22 %" wide, 3 14" high, 1" thick. Drawer Body Inside Dimensions: 19 76" w, 2" h, 19 12" deep. Weight Capacity: 75 lbs.

## "B" Drawer

Drawer Face Dimensions: 22 %" wide, 6 11/16" high, 1" thick. Drawer Body Inside Dimensions: 19 7/6" w, 5" h, 19 1/2" deep. Weight Capacity: 75 lbs.

PD - WL-2421 - v.2.0