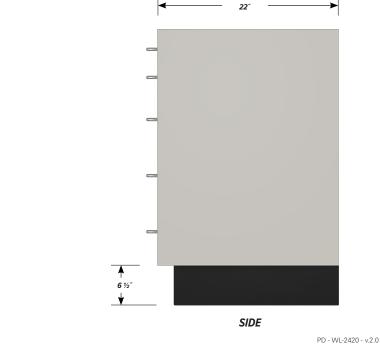

### Two "A" drawer, three "B" drawer base cabinet.

Cabinet Dimensions: 24" wide, 35 1/2" high, 22" deep

# 22 TOP **35** ½″

FRONT

"B" Drawer

Drawer Face Dimensions: 22 3/8" wide, 6 11/16" high, 1" thick. Drawer Body Inside Dimensions: 19 7/8" w, 5" h, 19 1/2" deep. Weight Capacity: 75 lbs.