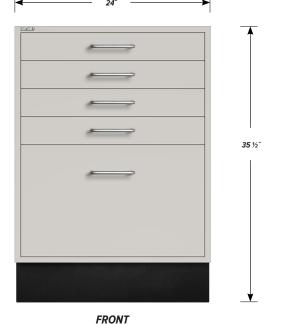

## Four "A" drawer, one "C" drawer base cabinet.

Cabinet Dimensions: 24" wide, 35 1/2" high, 22" deep

### "A" Drawer

Drawer Face Dimensions: 22 % " wide, 3  $1\!/\!4$  " high, 1" thick. Drawer Body Inside Dimensions: 19  $7\!/\!8$  " w, 2" h, 19  $1\!/\!2$  " deep. Weight Capacity: 75 lbs.

### "C" Drawer

Drawer Face Dimensions: 22 %" wide, 13 1%" high, 1" thick. Drawer Body Inside Dimensions: 19 1%" w, 9 1%" h, 19 1%" deep. Weight Capacity: 75 lbs.

All "C" drawers accept standard hanging files with the addition of our Hanging File Adapter Kit.