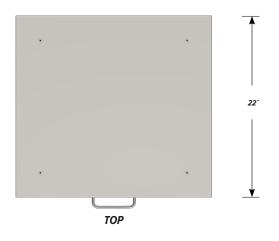

## Four "A" drawer, one "C" drawer base cabinet.

Cabinet Dimensions: 24" wide, 35 1/2" high, 22" deep