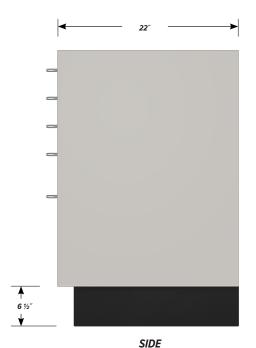

## Four "A" drawer, one "C" drawer base cabinet.

Cabinet Dimensions: 24" wide, 35 1/2" high, 22" deep