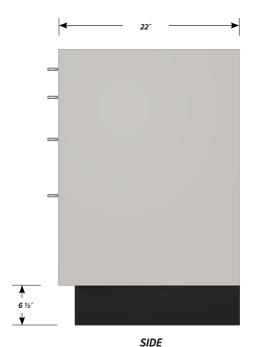

## **WL-2417 FEATURES**

Two "A" drawer, one "B" drawer, one "C" drawer base cabinet.

Cabinet Dimensions: 24" wide, 35 1/2" high, 22" deep