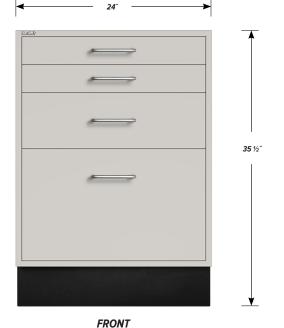

## **WL-2417 FEATURES**

Two "A" drawer, one "B" drawer, one "C" drawer base cabinet.

Cabinet Dimensions: 24" wide, 35 1/2" high, 22" deep

#### "A" Drawer

Drawer Face Dimensions: 22 % " wide, 3  $1\!/\!4$  " high, 1" thick. Drawer Body Inside Dimensions: 19  $7\!/\!8$  " w, 2" h, 19  $1\!/\!2$  " deep. Weight Capacity: 75 lbs.

### "B" Drawer

Drawer Face Dimensions: 22 %" wide, 6  $^{11/16}$ " high, 1" thick. Drawer Body Inside Dimensions: 19 %" w, 5" h, 19 1/2" deep. Weight Capacity: 75 lbs.

## "C" Drawer

Drawer Face Dimensions: 22 %" wide, 13 1%" high, 1" thick. Drawer Body Inside Dimensions: 19 1%" w, 9 1%" h, 19 1%" deep. Weight Capacity: 75 lbs.

All "C" drawers accept standard hanging files with the addition of our Hanging File Adapter Kit.