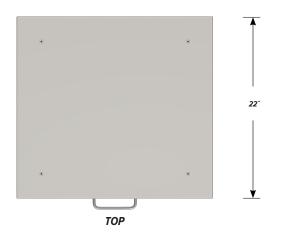

## **WL-2417 FEATURES**

Two "A" drawer, one "B" drawer, one "C" drawer base cabinet.

Cabinet Dimensions: 24" wide, 35 1/2" high, 22" deep