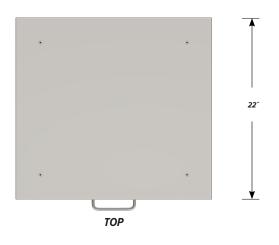

### Two "B" drawer, one "C" drawer base cabinet.

Cabinet Dimensions: 24" wide, 35 1/2" high, 22" deep