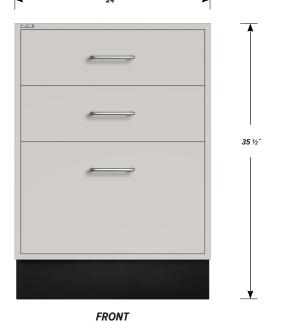

### Two "B" drawer, one "C" drawer base cabinet.

Cabinet Dimensions: 24" wide, 35 1/2" high, 22" deep

#### "B" Drawer

Drawer Face Dimensions: 22 % " wide, 6  $^11/_{16}$  " high, 1" thick. Drawer Body Inside Dimensions: 19 % " w, 5" h, 19  $1/_{2}$  " deep. Weight Capacity: 75 lbs.

#### "C" Drawer

Drawer Face Dimensions: 22 %" wide, 13 1%" high, 1" thick. Drawer Body Inside Dimensions: 19 1%" w, 9 1%" h, 19 1%" deep. Weight Capacity: 75 lbs.

All "C" drawers accept standard hanging files with the addition of our Hanging File Adapter Kit.