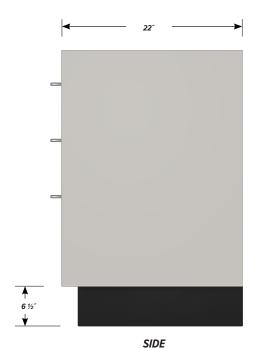

### Two "B" drawer, one "C" drawer base cabinet.

Cabinet Dimensions: 24" wide, 35 1/2" high, 22" deep