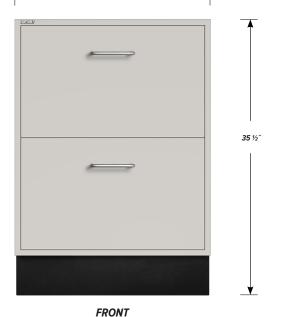

## Two "C" drawer base cabinet.

Cabinet Dimensions: 24" wide, 35 1/2" high, 22" deep