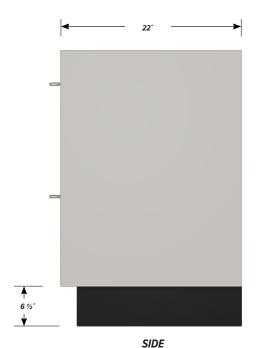

## Two "C" drawer base cabinet.

Cabinet Dimensions: 24" wide, 35 1/2" high, 22" deep