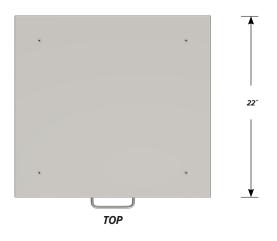

## Two "C" drawer base cabinet.

Cabinet Dimensions: 24" wide, 35 1/2" high, 22" deep