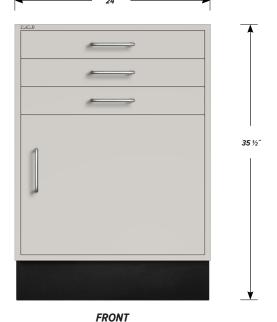

# Three "A" drawer, one "B" door with LH pull base cabinet.

Cabinet Dimensions: 24" wide, 35 1/2" high, 22" deep

#### "A" Drawer

Drawer Face Dimensions: 22 %" wide, 3  $\frac{1}{4}$ " high, 1" thick. Drawer Body Inside Dimensions: 19  $\frac{7}{8}$ " w, 2" h, 20" deep. Weight Capacity: 75 lbs.

All "C" drawers accept standard hanging files with the addition of our Hanging File Adapter Kit.

## "B" Door with Left Hand Pull

Door Face Dimensions: 22 3/8" wide, 16 15/16" high, 1" thick

PD - WL-2414 - v.2.0