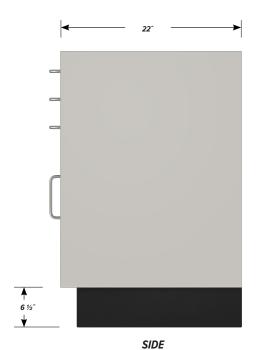

# Three "A" drawer, one "B" door with LH pull base cabinet.

Cabinet Dimensions: 24" wide, 35 1/2" high, 22" deep