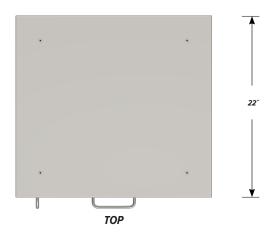

# Three "A" drawer, one "B" door with LH pull base cabinet.

Cabinet Dimensions: 24" wide, 35 1/2" high, 22" deep