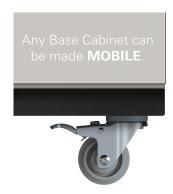

# BENCH HIGH BASE CABINET WL-2413

Teclab builds modular cabinetry of superior strength, thanks to twin full-perimeter frames. We also set door and drawer faces into the cabinet shell to protect the contents from spills.