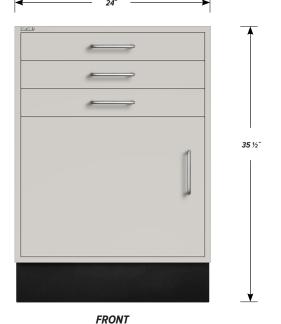

# Three "A" drawer, one "B" door with RH pull base cabinet.

Cabinet Dimensions: 24" wide, 35 1/2" high, 22" deep

#### "A" Drawer

Drawer Face Dimensions: 22 %" wide, 3 1/4" high, 1" thick. Drawer Body Inside Dimensions: 19 7/6" w, 2" h, 19 1/2" deep. Weight Capacity: 75 lbs.

All "C" drawers accept standard hanging files with the addition of our Hanging File Adapter Kit.

## "B" Door with Right Hand Pull

Door Face Dimensions: 22 3/8" wide, 16 15/16" high, 1" thick

PD - WL-2413 - v.2.0