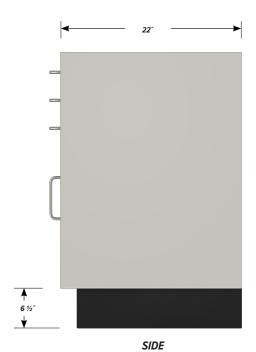

# Three "A" drawer, one "B" door with RH pull base cabinet.

Cabinet Dimensions: 24" wide, 35 1/2" high, 22" deep