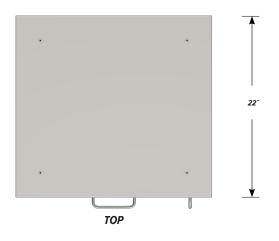

# Three "A" drawer, one "B" door with RH pull base cabinet.

Cabinet Dimensions: 24" wide, 35 1/2" high, 22" deep