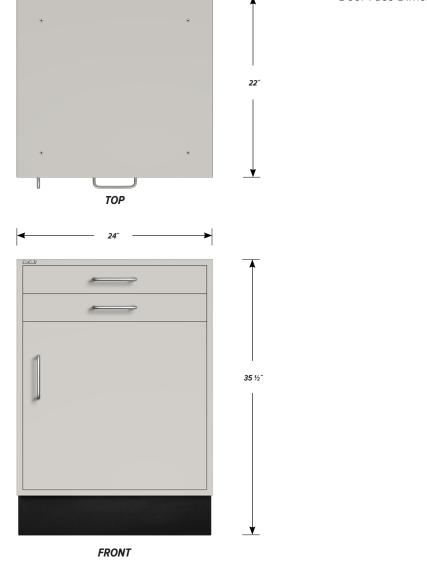

# Two "A" drawer, one "C" door with LH pull base cabinet.

Cabinet Dimensions: 24" wide, 35 1/2" high, 22" deep

#### "A" Drawer

Drawer Face Dimensions: 22 3%" wide, 3 1/4" high, 1" thick. Drawer Body Inside Dimensions: 19 7%" w, 2" h, 19 1/2" deep. Weight Capacity: 75 lbs.

### "C" Door with Left Hand Pull

Door Face Dimensions: 22 3/8" wide, 20 3/8" high, 1" thick.