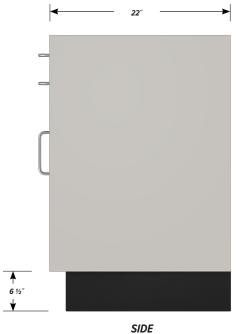

# Two "A" drawer, one "C" door with LH pull base cabinet.

Cabinet Dimensions: 24" wide, 35 1/2" high, 22" deep

### "C" Door with Left Hand Pull

Door Face Dimensions: 22 3/8" wide, 20 3/8" high, 1" thick.