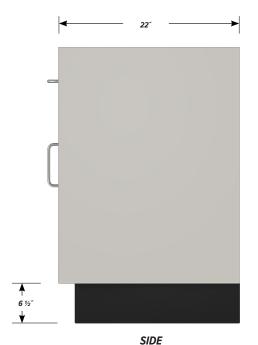

# One "B" drawer, one "C" door with RH pull base cabinet.

Cabinet Dimensions: 24" wide, 35 1/2" high, 22" deep