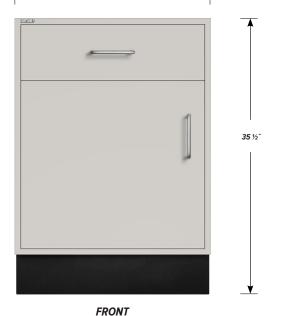

# One "B" drawer, one "C" door with RH pull base cabinet.

Cabinet Dimensions: 24" wide, 35 1/2" high, 22" deep

#### "B" Drawer

Drawer Face Dimensions: 22 %'' wide, 6  $^11/_{16}''$  high, 1" thick. Drawer Body Inside Dimensions: 19  $7/\!\!6''$  w, 5" h, 19  $1/\!\!2''$  deep. Weight Capacity: 75 lbs.

## "C" Door with Right Hand Pull

Door Face Dimensions: 22 %" wide, 20 %" high, 1" thick.

PD - WL-2405 - v.2.0