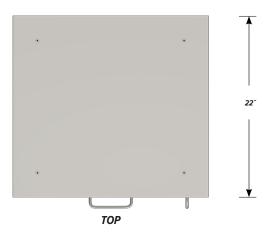

# One "B" drawer, one "C" door with RH pull base cabinet.

Cabinet Dimensions: 24" wide, 35 1/2" high, 22" deep