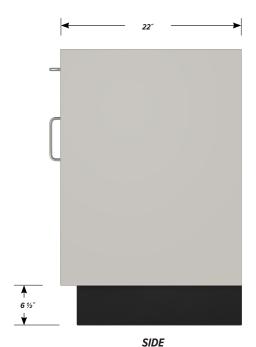

# One "A" drawer, one "E" door with LH pull base cabinet.

Cabinet Dimensions: 24" wide, 35 1/2" high, 22" deep