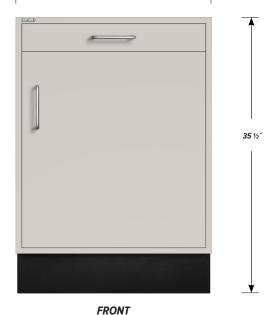

# One "A" drawer, one "E" door with LH pull base cabinet.

Cabinet Dimensions: 24" wide, 35 1/2" high, 22" deep

#### "A" Drawer

Drawer Face Dimensions: 22 %" wide, 3 1/4" high, 1" thick. Drawer Body Inside Dimensions: 19 7/8" w, 2" h, 19 1/2" deep. Weight Capacity: 75 lbs.

### "E" Door with Left Hand Pull

Door Face Dimensions: 22 3/8" wide, 23 3/4" high, 1" thick.

PD - WL-2404 - v.2.0