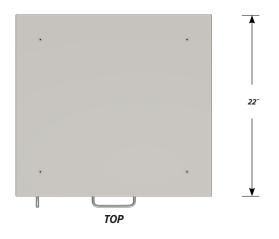

# One "A" drawer, one "E" door with LH pull base cabinet.

Cabinet Dimensions: 24" wide, 35 1/2" high, 22" deep