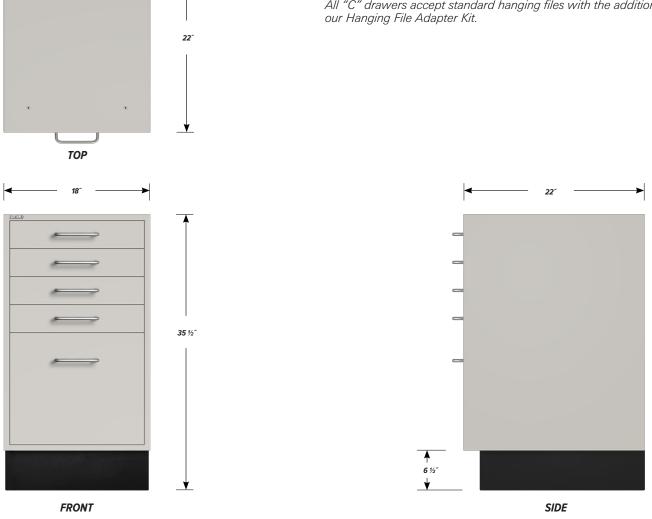

### Four "A" drawer, one "C" drawer base cabinet.

Cabinet Dimensions: 18" wide, 35 1/2" high, 22" deep

## "A" Drawer

Drawer Face Dimensions: 16 3/8" wide, 3 1/4" high, 1" thick. Drawer Body Inside Dims.: 13 7/8" wide, 2" high, 19 1/2" deep. Weight Capacity: 75 lbs.

#### "C" Drawer

Drawer Face Dimensions: 16 %" wide, 13  $\frac{1}{2}$ " high, 1" thick. Drawer Body Inside Dims.: 13  $\frac{7}{8}$ " wide, 9  $\frac{1}{2}$ " high, 19  $\frac{1}{2}$ " deep. Weight Capacity: 75 lbs.

All "C" drawers accept standard hanging files with the addition of

PD - WL-1818 - v.2.0