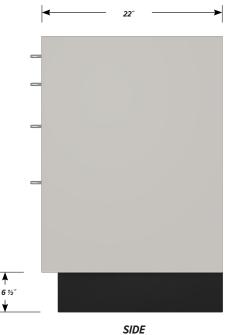

# Two "A" drawer, one "B" drawer, one "C" drawer base cabinet.

Cabinet Dimensions: 18" wide, 35 1/2" high, 22" deep