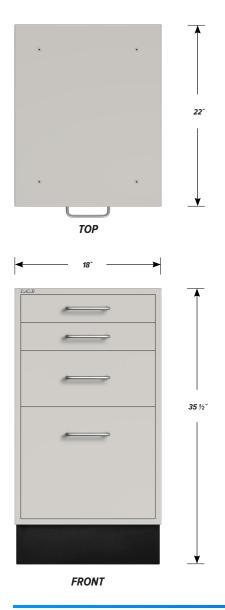

# Two "A" drawer, one "B" drawer, one "C" drawer base cabinet.

Cabinet Dimensions: 18" wide, 35 1/2" high, 22" deep