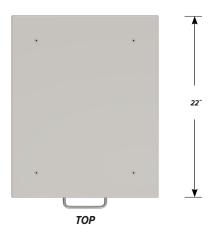

### Two "B" drawer, one "C" drawer base cabinet.

Cabinet Dimensions: 18" wide, 35 ½" high, 22" deep