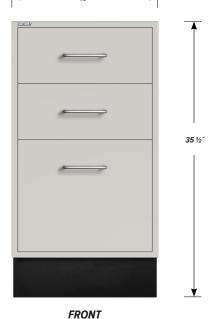

### Two "B" drawer, one "C" drawer base cabinet.

Cabinet Dimensions: 18" wide, 35 ½" high, 22" deep

#### "B" Drawer

Drawer Face Dimensions: 16 %" wide, 6  $^{1}/_{16}$ " high, 1" thick. Drawer Body Inside Dims.: 13 %" wide, 5" high, 19  $^{1}/_{2}$ " deep. Weight Capacity: 75 lbs.

#### "C" Drawer

Drawer Face Dimensions: 16 %" wide, 13 1%" high, 1" thick. Drawer Body Inside Dims.: 13 1%" wide, 9 1%" high, 19 1%" deep. Weight Capacity: 75 lbs.

All "C" drawers accept standard hanging files with the addition of our Hanging File Adapter Kit.