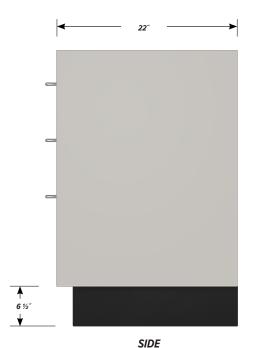

### Two "B" drawer, one "C" drawer base cabinet.

Cabinet Dimensions: 18" wide, 35 ½" high, 22" deep