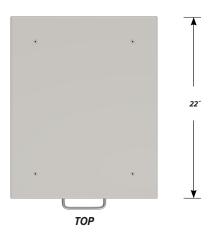

## Two "C" drawer base cabinet.

Cabinet Dimensions: 18" wide, 35 1/2" high, 22" deep