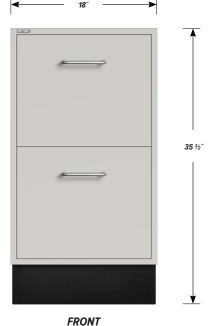

## Two "C" drawer base cabinet.

Cabinet Dimensions: 18" wide, 35 1/2" high, 22" deep

## "C" Drawer

Drawer Face Dimensions: 16 %" wide, 13 1%" high, 1" thick. Drawer Body Inside Dims.: 13 1%" wide, 9 1%" high, 19 1%" deep. Weight Capacity: 75 lbs.

All "C" drawers accept standard hanging files with the addition of our Hanging File Adapter Kit.