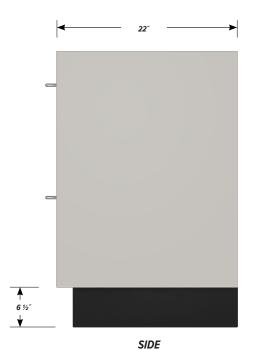

## Two "C" drawer base cabinet.

Cabinet Dimensions: 18" wide, 35 1/2" high, 22" deep