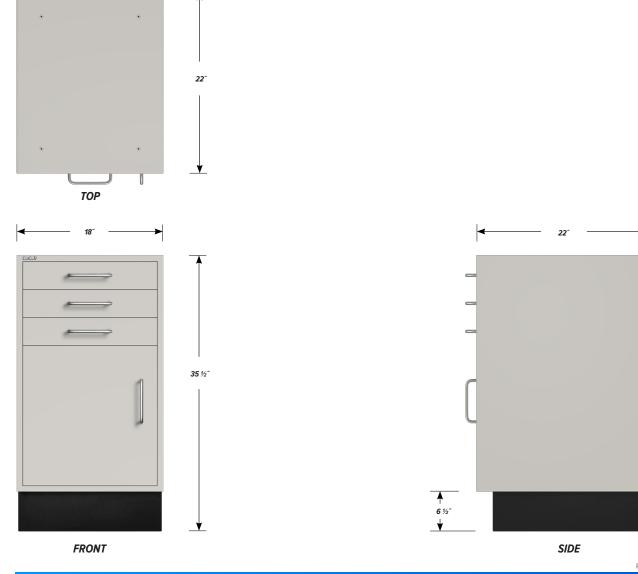

# Three "A" drawer, One "B" door with RH pull base cabinet.

Cabinet Dimensions: 18" wide, 35 1/2" high, 22" deep

#### "A" Drawer

Drawer Face Dimensions:  $16 \frac{3}{8}$ " wide,  $3 \frac{1}{4}$ " high, 1" thick. Drawer Body Inside Dims.:  $13 \frac{7}{8}$ " wide, 2" high,  $19 \frac{1}{2}$ " deep. Weight Capacity: 75 lbs.

### "B" Door with Right Hand Pull

Door Face Dimensions: 16 3/8" wide, 16 15/16" high, 1" thick.

PD - WL-1813 - v.2.0