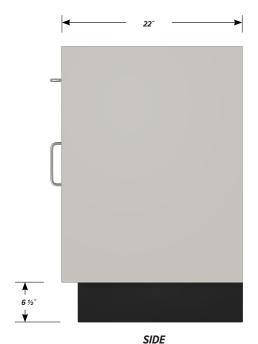

# One "B" drawer, One "C" door with RH pull base cabinet.

Cabinet Dimensions: 18" wide, 35 1/2" high, 22" deep