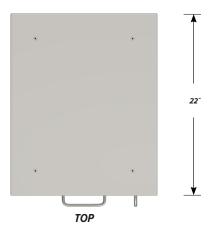

# One "B" drawer, One "C" door with RH pull base cabinet.

Cabinet Dimensions: 18" wide, 35 1/2" high, 22" deep