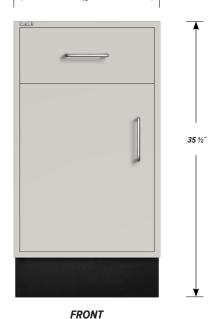

# One "B" drawer, One "C" door with RH pull base cabinet.

Cabinet Dimensions: 18" wide, 35 1/2" high, 22" deep

#### "B" Drawer

Drawer Face Dimensions: 16 %" wide, 6  $^{1}/_{16}$ " high, 1" thick. Drawer Body Inside Dims.: 13 %" wide, 5" high, 19  $^{1}/_{2}$ " deep. Weight Capacity: 75 lbs.

## "C" Door with Right Hand Pull

Door Face Dimensions: 16 %" wide, 20 %" high, 1" thick.

PD - WL-1803 - v.2.0