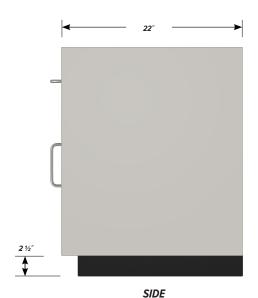

# Two half-width "B" drawer, two "A" door base cabinet.

Cabinet Dimensions: 36" wide, 28" high, 22" deep