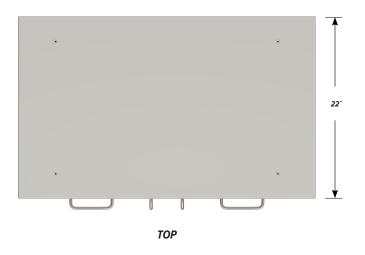

# Two half-width "B" drawer, two "A" door base cabinet.

Cabinet Dimensions: 36" wide, 28" high, 22" deep