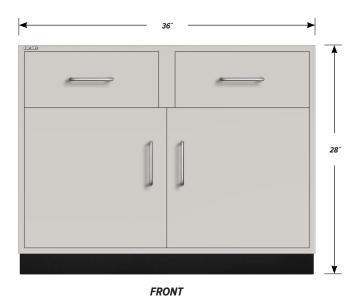

# Two half-width "B" drawer, two "A" door base cabinet.

Cabinet Dimensions: 36" wide, 28" high, 22" deep

### "B" Drawer (half-width)

Drawer Face Dims.: 16 %" wide, 6  $^{11/16}$ " high, 1" thick. Drawer Body Inside Dims.: 13  $^{1}/6$ " w, 5" h, 19  $^{1}/2$ " deep. Weight Capacity: 75 lbs.

### "A" Door

Door Face Dimensions: 17 1/4" wide, 13 1/2" high, 1" thick.

PD - DL-3609 - v.1.1