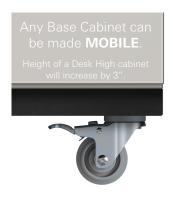

# DESK HIGH BASE CABINET DL-3605

Teclab builds modular cabinetry of superior strength, thanks to twin fullperimeter frames. We also set door and drawer faces into the cabinet shell to protect the contents from spills.