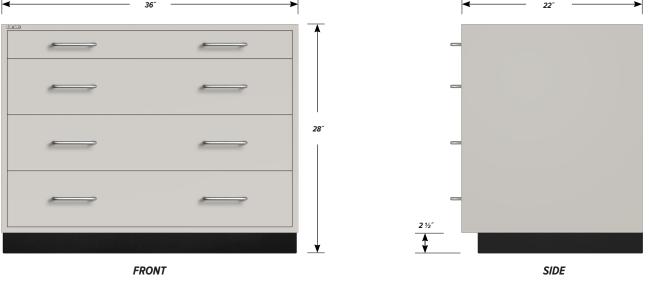

#### One "A" drawer, three "B" drawer base cabinet.

Cabinet Dimensions: 36" wide, 28" high, 22" deep

ΤΟΡ

### "A" Drawer

Drawer Face Dimensions:  $34 \frac{3}{8}$ " w,  $3 \frac{1}{4}$ " h, 1" thick. Drawer Body Inside Dims.:  $31 \frac{7}{8}$ " w, 2" h,  $19 \frac{1}{2}$ " deep. Weight Capacity: 75lbs.

Top "A" drawer can be replaced with a writing surface.

#### "B" Drawer

Drawer Face Dimensions:  $34 \frac{3}{8}$ " w,  $6 \frac{11}{16}$ " h, 1" thick. Drawer Body Inside Dims.:  $31 \frac{7}{8}$ " w, 5" h,  $19 \frac{1}{2}$ " deep. Weight Capacity: 75lbs.