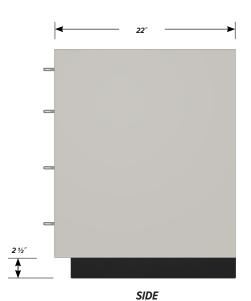

## **DL-3604 FEATURES**

Two half-width "A" drawer, six half-width "B" drawer base cabinet.

Cabinet Dimensions: 36" wide, 28" high, 22" deep