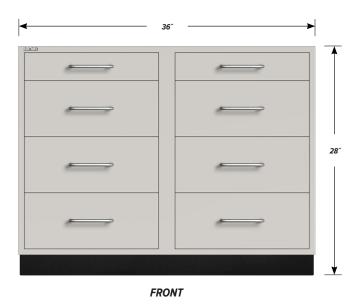

## **DL-3604 FEATURES**

Two half-width "A" drawer, six half-width "B" drawer base cabinet.

Cabinet Dimensions: 36" wide, 28" high, 22" deep

## "A" Drawer (half-width)

Drawer Face Dimensions: 16 %" wide, 3 1/4" high, 1" thick. Drawer Body Inside Dims.: 13 1/4" wide, 2" high, 19 1/2" deep.

Weight Capacity: 75 lbs.

Top "A" drawer can be replaced with a writing surface.

## "B" Drawer (half-width)

Drawer Face Dims.: 16 % wide, 6 11/16" high, 1" thick. Drawer Body Inside Dims.: 13 % w, 5" h, 19 1/2" deep. Weight Capacity: 75 lbs.

PD - DL-3604 - v.1.4