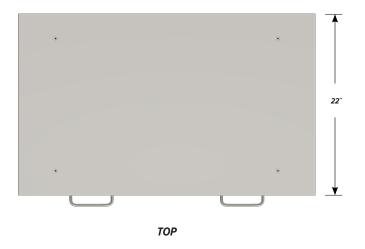

## **DL-3604 FEATURES**

Two half-width "A" drawer, six half-width "B" drawer base cabinet.

Cabinet Dimensions: 36" wide, 28" high, 22" deep