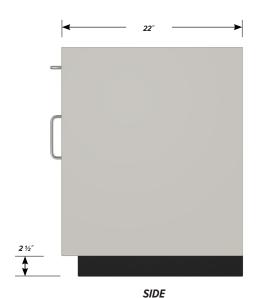

## One "A" drawer, two "C" door base cabinet.

Cabinet Dimensions: 36" wide, 28" high, 22" deep

#### "C" Door

Door Face Dimensions: 17 1/4" wide, 20 3/8" high, 1" thick.

PD - DL-3602 - v.1.4