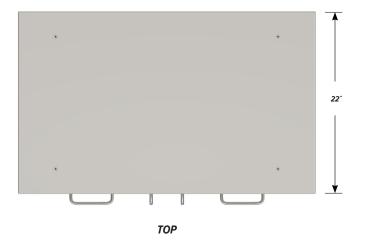

## One "A" drawer, two "C" door base cabinet.

Cabinet Dimensions: 36" wide, 28" high, 22" deep