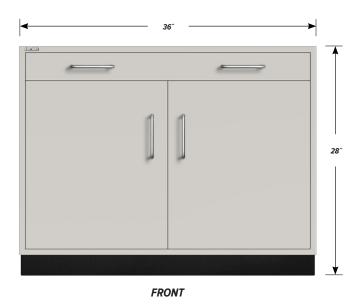

## One "A" drawer, two "C" door base cabinet.

Cabinet Dimensions: 36" wide, 28" high, 22" deep

### "A" Drawer

Drawer Face Dimensions: 34 %" wide, 3 14" high, 1" thick. Drawer Body Inside Dims.: 31 16" w, 2" h, 19 12" deep. Weight Capacity: 75 lbs.

Top "A" drawer can be replaced with a writing surface.

#### "C" Door

Door Face Dimensions: 17 1/4" wide, 20 3/8" high, 1" thick.

PD - DL-3602 - v.1.4