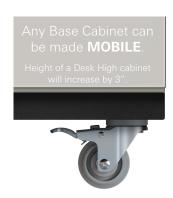

# DESK HIGH BASE CABINET DL-3602

Teclab builds modular cabinetry of superior strength, thanks to twin full-perimeter frames. We also set door and drawer faces into the cabinet shell to protect the contents from spills.