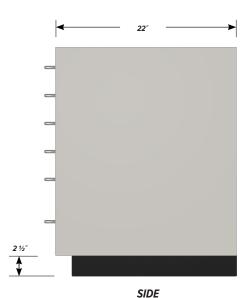

### Five "A" drawers, one "B" drawer base cabinet.

Cabinet Dimensions: 30" wide, 28" high, 22" deep