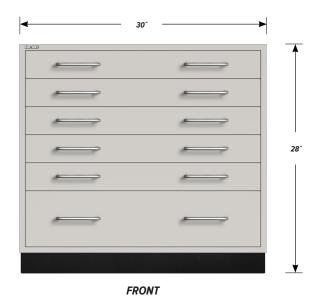

### Five "A" drawers, one "B" drawer base cabinet.

Cabinet Dimensions: 30" wide, 28" high, 22" deep

#### "A" Drawer

Drawer Face Dimensions: 28 %" wide, 3  $\frac{1}{4}$ " high, 1" thick. Drawer Body Inside Dims.: 25  $\frac{1}{6}$ " wide, 2" high, 19  $\frac{1}{2}$ " deep. Weight Capacity: 75 lbs.

Top "A" drawer can be replaced with a writing surface.

#### "B" Drawer

Drawer Face Dimensions: 28 %" wide, 6  $^{11/16}$ " high, 1" thick. Drawer Body Inside Dims.: 25 %" wide, 5" high, 19  $\frac{1}{2}$ " deep. Weight Capacity: 75 lbs.

PD - DL-3010 - v.1.2