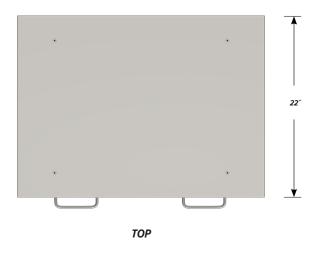

### Five "A" drawers, one "B" drawer base cabinet.

Cabinet Dimensions: 30" wide, 28" high, 22" deep