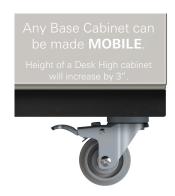

# DESK HIGH BASE CABINET DL-3010

Teclab builds modular cabinetry of superior strength, thanks to twin full-perimeter frames. We also set door and drawer faces into the cabinet shell to protect the contents from spills.