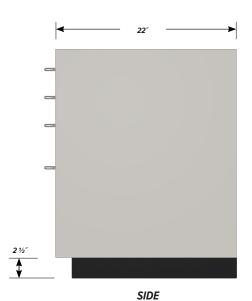

## Three "A" drawer, one "C" drawer base cabinet.

Cabinet Dimensions: 30" wide, 28" high, 22" deep