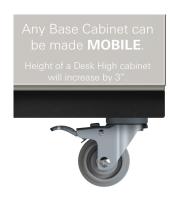

# DESK HIGH BASE CABINET DL-3005

Teclab builds modular cabinetry of superior strength, thanks to twin full-perimeter frames. We also set door and drawer faces into the cabinet shell to protect the contents from spills.