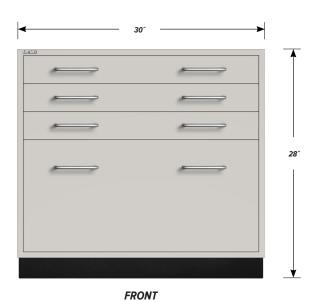

## Three "A" drawer, one "C" drawer base cabinet.

Cabinet Dimensions: 30" wide, 28" high, 22" deep

### "A" Drawer

Drawer Face Dimensions: 28 %" wide, 3 ¼" high, 1" thick. Drawer Body Inside Dims.: 25 %" wide, 2" high, 19 ½" deep. Weight Capacity: 75 lbs.

Top "A" drawer can be replaced with a writing surface.

### "C" Drawer

Drawer Face Dimensions: 28 %" wide, 13 1%" high, 1" thick. Drawer Body Inside Dims.: 25 1%" wide, 9 1%" high, 19 1%" deep. Weight Capacity: 75 lbs.

All "C" drawers accept standard hanging files with the addition of our Hanging File Adapter Kit.