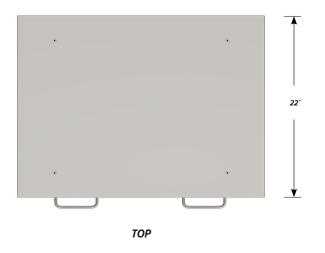

## Three "A" drawer, one "C" drawer base cabinet.

Cabinet Dimensions: 30" wide, 28" high, 22" deep