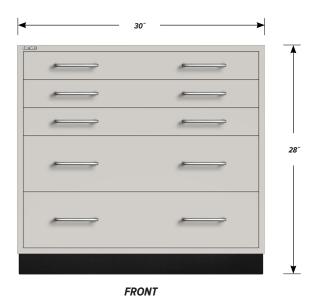

### Three "A" drawer, two "B" drawer base cabinet.

Cabinet Dimensions: 30" wide, 28" high, 22" deep

#### "A" Drawer

Drawer Face Dimensions: 28 %" wide, 3  $\frac{1}{4}$ " high, 1" thick. Drawer Body Inside Dims.: 25  $\frac{1}{6}$ " wide, 2" high, 19  $\frac{1}{2}$ " deep. Weight Capacity: 75 lbs.

Top "A" drawer can be replaced with a writing surface.

#### "B" Drawer

Drawer Face Dimensions: 28 %" wide, 6  $^{11/16}$ " high, 1" thick. Drawer Body Inside Dims.: 25 %" wide, 5" high, 19  $\frac{1}{2}$ " deep. Weight Capacity: 75 lbs.

PD - DL-3004 - v.1.2