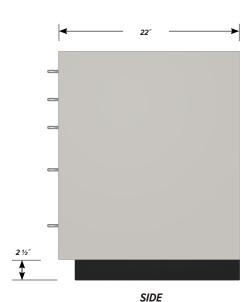

### Three "A" drawer, two "B" drawer base cabinet.

Cabinet Dimensions: 30" wide, 28" high, 22" deep