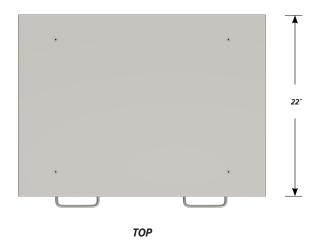

### Three "A" drawer, two "B" drawer base cabinet.

Cabinet Dimensions: 30" wide, 28" high, 22" deep