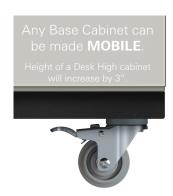

# DESK HIGH BASE CABINET DL-3004

Teclab builds modular cabinetry of superior strength, thanks to twin full-perimeter frames. We also set door and drawer faces into the cabinet shell to protect the contents from spills.