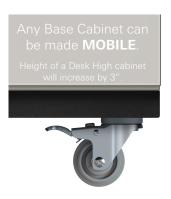

# DESK HIGH BASE CABINET DL-3003

Teclab builds modular cabinetry of superior strength, thanks to twin fullperimeter frames. We also set door and drawer faces into the cabinet shell to protect the contents from spills.