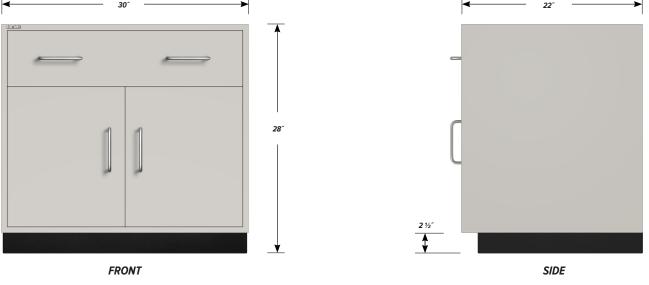

### One "B" drawer, two "A" door base cabinet.

Cabinet Dimensions: 30" wide, 28" high, 22" deep

#### "B" Drawer

Drawer Face Dimensions: 28  $3\!\!/_8$ " wide, 6  $1\!\!/_{16}$ " high, 1" thick. Drawer Body Inside Dims.: 25  $7\!\!/_8$ " wide, 5" high, 19  $1\!\!/_2$ " deep. Weight Capacity: 75 lbs.

#### "A" Door

Door Face Dimensions: 14 1/4" wide, 13 1/2" high, 1" thick.

PD - DL-3003 - v.1.3