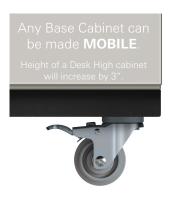

# DESK HIGH BASE CABINET DL-3002

Teclab builds modular cabinetry of superior strength, thanks to twin fullperimeter frames. We also set door and drawer faces into the cabinet shell to protect the contents from spills.