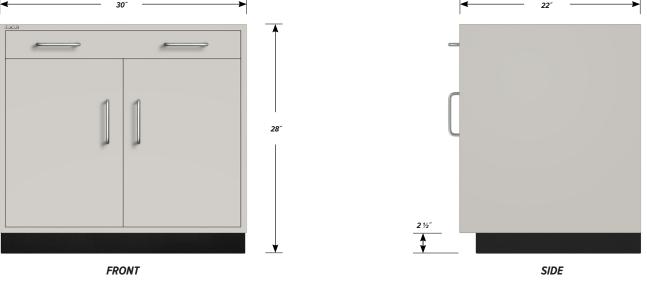

## One "A" drawer, two "C" door base cabinet.

Cabinet Dimensions: 30" wide, 28" high, 22" deep

### "C" Door

Door Face Dimensions: 14 1/4" wide, 20 3/8" high, 1" thick.

PD - DL-3002 - v.1.4