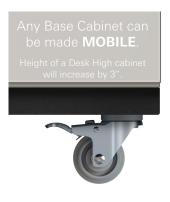

## DESK HIGH BASE CABINET DL-2412

Teclab builds modular cabinetry of superior strength, thanks to twin fullperimeter frames. We also set door and drawer faces into the cabinet shell to protect the contents from spills.