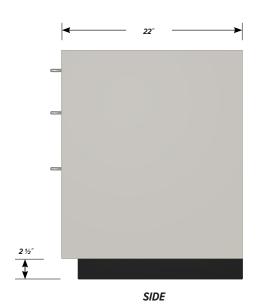

### **DL-2410 FEATURES**

One "A" drawer, one "B" drawer, one "C" drawer base cabinet.

Cabinet Dimensions: 24" wide, 28" high, 22" deep