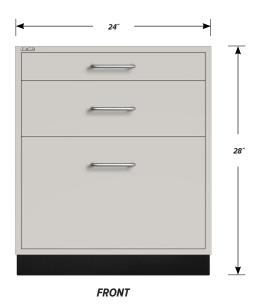

### **DL-2410 FEATURES**

One "A" drawer, one "B" drawer, one "C" drawer base cabinet.

Cabinet Dimensions: 24" wide, 28" high, 22" deep

### "A" Drawer

Drawer Face Dimensions: 22 %" wide, 3 1/4" high, 1" thick. Drawer Body Inside Dims.: 19 1/6" wide, 2" high, 19 1/2" deep. Weight Capacity: 75 lbs.

Top "A" drawer can be replaced with a writing surface.

#### "B" Drawer

Drawer Face Dimensions: 22 %" wide, 6  $^{11/16}$ " high, 1" thick. Drawer Body Inside Dims.: 19  $^{1}/6$ " wide, 5" high, 19  $^{1}/2$ " deep. Weight Capacity: 75 lbs.

## "C" Drawer

Drawer Face Dimensions: 22 %" wide, 13 1%" high, 1" thick. Drawer Body Inside Dims.: 19 1%" wide, 9 1%" high, 19 1%" deep. Weight Capacity: 75 lbs.

All "C" drawers accept standard hanging files with the addition of our Hanging File Adapter Kit.