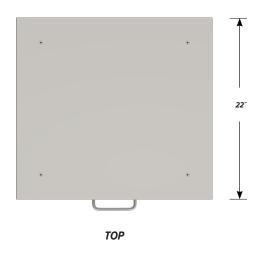

### **DL-2410 FEATURES**

One "A" drawer, one "B" drawer, one "C" drawer base cabinet.

Cabinet Dimensions: 24" wide, 28" high, 22" deep