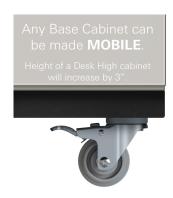

# DESK HIGH BASE CABINET DL-2410

Teclab builds modular cabinetry of superior strength, thanks to twin full-perimeter frames. We also set door and drawer faces into the cabinet shell to protect the contents from spills.