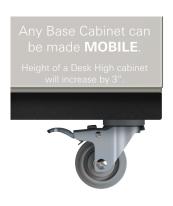

## DESK HIGH BASE CABINET DL-2409

Teclab builds modular cabinetry of superior strength, thanks to twin fullperimeter frames. We also set door and drawer faces into the cabinet shell to protect the contents from spills.