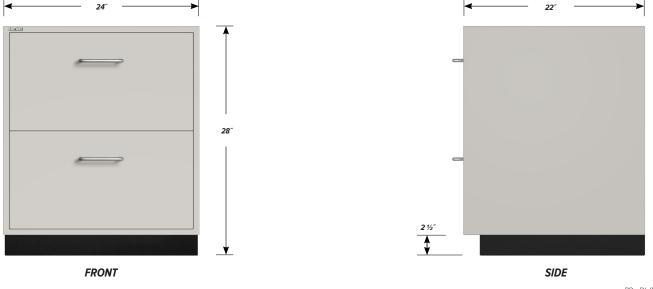

## Two "E" drawer base cabinet.

Cabinet Dimensions: 24" wide, 28" high, 22" deep

## "E" Drawer

Drawer Face Dimensions: 22  $\frac{3}{8}$ " wide, 11  $\frac{13}{16}$ " high, 1" thick. Drawer Body Inside Dims.: 19  $\frac{7}{6}$ " wide, 9  $\frac{1}{2}$ " high, 19  $\frac{1}{2}$ " deep. Weight Capacity: 75 lbs.