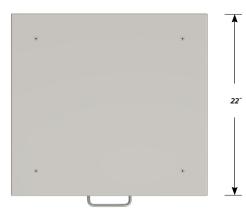

## Two "E" drawer base cabinet.

Cabinet Dimensions: 24" wide, 28" high, 22" deep