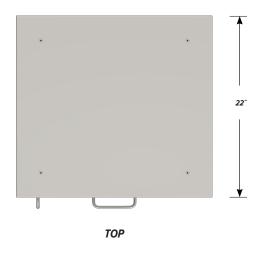

# Two "A" drawer, one "A" door with LH pull base cabinet.

Cabinet Dimensions: 24" wide, 28" high, 22" deep