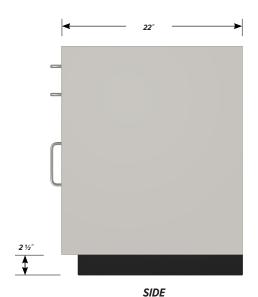

# Two "A" drawer, one "A" door with LH pull base cabinet.

Cabinet Dimensions: 24" wide, 28" high, 22" deep