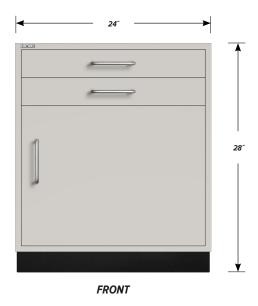

# Two "A" drawer, one "A" door with LH pull base cabinet.

Cabinet Dimensions: 24" wide, 28" high, 22" deep

#### "A" Drawer

Drawer Face Dimensions: 22 %" wide, 3  $\frac{1}{4}$ " high, 1" thick. Drawer Body Inside Dims.: 19  $\frac{1}{6}$ " wide, 2" high, 19  $\frac{1}{2}$ " deep. Weight Capacity: 75 lbs.

Top "A" drawer can be replaced with a writing surface.

### "A" Door with Left Hand Pull

Door Face Dimensions: 22 %" wide, 13 1/2" high, 1" thick.

PD - DL-2408 - v.1.2