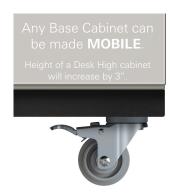

## DESK HIGH BASE CABINET DL-2408

Teclab builds modular cabinetry of superior strength, thanks to twin full-perimeter frames. We also set door and drawer faces into the cabinet shell to protect the contents from spills.