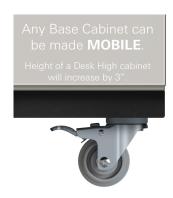

## DESK HIGH BASE CABINET DL-2407

Teclab builds modular cabinetry of superior strength, thanks to twin full-perimeter frames. We also set door and drawer faces into the cabinet shell to protect the contents from spills.