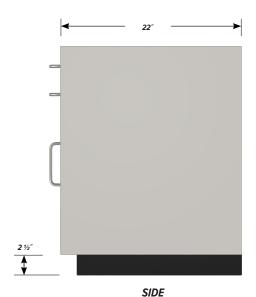

## **DL-2407 FEATURES**

Two "A" drawer, one "A" door with RH pull base cabinet.

Cabinet Dimensions: 24" wide, 28" high, 22" deep