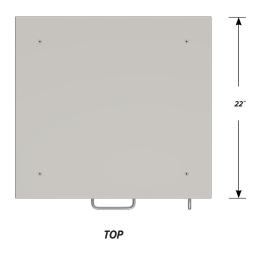

## **DL-2407 FEATURES**

Two "A" drawer, one "A" door with RH pull base cabinet.

Cabinet Dimensions: 24" wide, 28" high, 22" deep