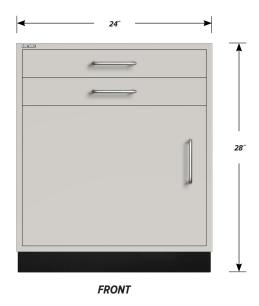

## **DL-2407 FEATURES**

Two "A" drawer, one "A" door with RH pull base cabinet.

Cabinet Dimensions: 24" wide, 28" high, 22" deep

## "A" Drawer

Drawer Face Dimensions: 22 %" wide, 3  $\frac{1}{4}$ " high, 1" thick. Drawer Body Inside Dims.: 19  $\frac{1}{6}$ " wide, 2" high, 19  $\frac{1}{2}$ " deep. Weight Capacity: 75 lbs.

Top "A" drawer can be replaced with a writing surface.

## "A" Door with Right Hand Pull

Door Face Dimensions: 22 %" wide, 13 1/2" high, 1" thick.

PD - DL-2407 - v.1.2