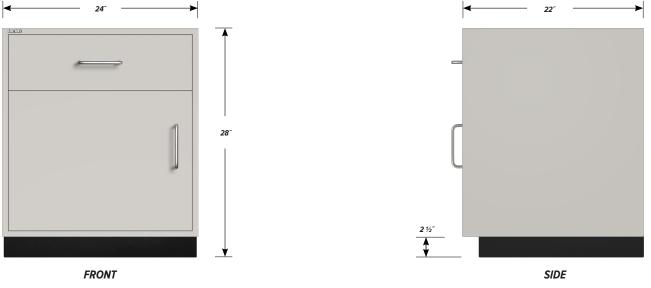

## **DL-2405 FEATURES**

One "B" drawer, one "A" door with RH pull base cabinet.

Cabinet Dimensions: 24" wide, 28" high, 22" deep

## "B" Drawer

Drawer Face Dimensions: 22  $\frac{3}{8}$ " wide, 6  $\frac{11}{16}$ " high, 1" thick. Drawer Body Inside Dims.: 19  $\frac{7}{8}$ " wide, 5" high, 19  $\frac{1}{2}$ " deep. Weight Capacity: 75lbs.

## "A" Door with Right Hand Pull

Door Face Dimensions: 22 3/8" wide, 13 1/2" high, 1" thick.

PD - DL-2405 - v.1.2