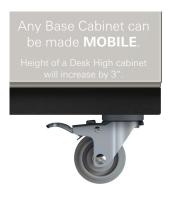

## DESK HIGH BASE CABINET DL-2405

Teclab builds modular cabinetry of superior strength, thanks to twin fullperimeter frames. We also set door and drawer faces into the cabinet shell to protect the contents from spills.