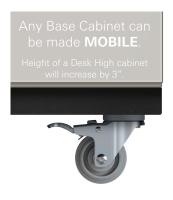

## DESK HIGH BASE CABINET DL-2404

Teclab builds modular cabinetry of superior strength, thanks to twin fullperimeter frames. We also set door and drawer faces into the cabinet shell to protect the contents from spills.