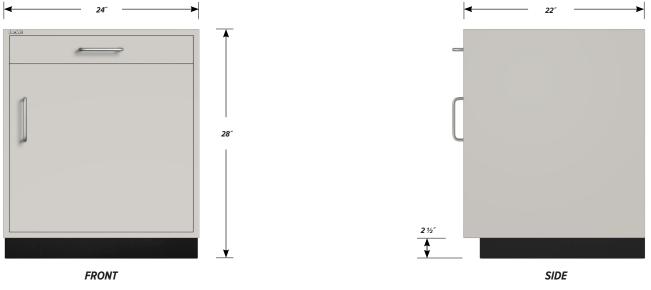

## **DL-2404 FEATURES**

One "A" drawer, one "C" door with LH pull base cabinet.

Cabinet Dimensions: 24" wide, 28" high, 22" deep

## "A" Drawer

Drawer Face Dimensions: 22 %" wide, 3 1/4" high, 1" thick. Drawer Body Inside Dims.: 19 7/8" wide, 2" high, 19 1/2" deep. Weight Capacity: 75 lbs.

Top "A" drawer can be replaced with a writing surface.

## "C" Door with Left Hand Pull

Door Face Dimensions: 22 3/8" wide, 20 3/8" high, 1" thick.